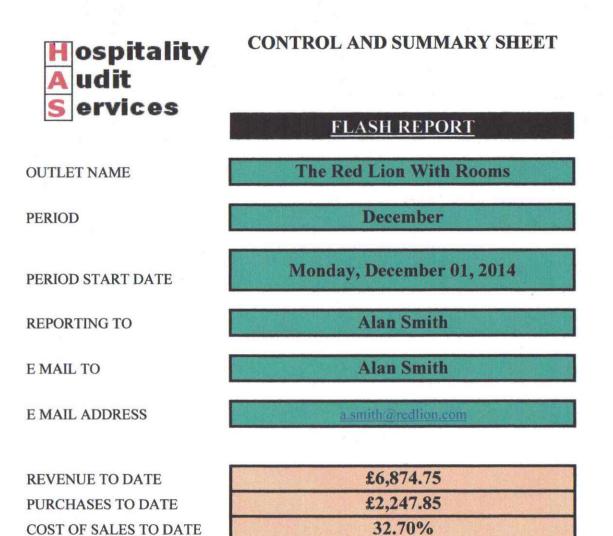

## FLASH REPORT

Hospitality Audit Services

Period December Week 1

The Red Lion With Rooms

Commencing Mon, Dec 01,

| SUPPLIERS               | Mon, Dec 01,                                                                                                                                                                                                                                                                                                                                                                                                                                                                                                                                                                                                                                                                                                                                                                                                                                                                                                                                                                                                                                                                                                                                                                                                                                                                                                                                                                                                                                                                                                                                                                                                                                                                                                                                                                                                                                                                                                                                                                                                                                                                                                                   | Tue, Dec 02,       | Wed, Dec 03,  | Thu, Dec 04, | Fri, Dec 05,                             | Sat, Dec 06, | Sun, Dec 07,                 | Total                                                                                                                                                                                                                                                                                                                                                                                                                                                                                                                                                                                                                                                                                                                                                                                                                                                                                                                                                                                                                                                                                                                                                                                                                                                                                                                                                                                                                                                                                                                                                                                                                                                                                                                                                                                                                                                                              | Actual<br>% | Total to<br>Date                                 | To date %                                |
|-------------------------|--------------------------------------------------------------------------------------------------------------------------------------------------------------------------------------------------------------------------------------------------------------------------------------------------------------------------------------------------------------------------------------------------------------------------------------------------------------------------------------------------------------------------------------------------------------------------------------------------------------------------------------------------------------------------------------------------------------------------------------------------------------------------------------------------------------------------------------------------------------------------------------------------------------------------------------------------------------------------------------------------------------------------------------------------------------------------------------------------------------------------------------------------------------------------------------------------------------------------------------------------------------------------------------------------------------------------------------------------------------------------------------------------------------------------------------------------------------------------------------------------------------------------------------------------------------------------------------------------------------------------------------------------------------------------------------------------------------------------------------------------------------------------------------------------------------------------------------------------------------------------------------------------------------------------------------------------------------------------------------------------------------------------------------------------------------------------------------------------------------------------------|--------------------|---------------|--------------|------------------------------------------|--------------|------------------------------|------------------------------------------------------------------------------------------------------------------------------------------------------------------------------------------------------------------------------------------------------------------------------------------------------------------------------------------------------------------------------------------------------------------------------------------------------------------------------------------------------------------------------------------------------------------------------------------------------------------------------------------------------------------------------------------------------------------------------------------------------------------------------------------------------------------------------------------------------------------------------------------------------------------------------------------------------------------------------------------------------------------------------------------------------------------------------------------------------------------------------------------------------------------------------------------------------------------------------------------------------------------------------------------------------------------------------------------------------------------------------------------------------------------------------------------------------------------------------------------------------------------------------------------------------------------------------------------------------------------------------------------------------------------------------------------------------------------------------------------------------------------------------------------------------------------------------------------------------------------------------------|-------------|--------------------------------------------------|------------------------------------------|
|                         |                                                                                                                                                                                                                                                                                                                                                                                                                                                                                                                                                                                                                                                                                                                                                                                                                                                                                                                                                                                                                                                                                                                                                                                                                                                                                                                                                                                                                                                                                                                                                                                                                                                                                                                                                                                                                                                                                                                                                                                                                                                                                                                                |                    |               |              |                                          |              |                              |                                                                                                                                                                                                                                                                                                                                                                                                                                                                                                                                                                                                                                                                                                                                                                                                                                                                                                                                                                                                                                                                                                                                                                                                                                                                                                                                                                                                                                                                                                                                                                                                                                                                                                                                                                                                                                                                                    |             |                                                  |                                          |
| Smith Fish Supplies     |                                                                                                                                                                                                                                                                                                                                                                                                                                                                                                                                                                                                                                                                                                                                                                                                                                                                                                                                                                                                                                                                                                                                                                                                                                                                                                                                                                                                                                                                                                                                                                                                                                                                                                                                                                                                                                                                                                                                                                                                                                                                                                                                |                    | £120.85       | han deal     | Real Constants                           | £100.79      | Charles and the              | £221.64                                                                                                                                                                                                                                                                                                                                                                                                                                                                                                                                                                                                                                                                                                                                                                                                                                                                                                                                                                                                                                                                                                                                                                                                                                                                                                                                                                                                                                                                                                                                                                                                                                                                                                                                                                                                                                                                            | 12.38%      | £221.64                                          | 12.38%                                   |
| Jones Bakery            | a de la constante de la consta | £246.85            | and the state | Sections.    | £228.30                                  |              |                              | £475.15                                                                                                                                                                                                                                                                                                                                                                                                                                                                                                                                                                                                                                                                                                                                                                                                                                                                                                                                                                                                                                                                                                                                                                                                                                                                                                                                                                                                                                                                                                                                                                                                                                                                                                                                                                                                                                                                            | 26.55%      | £475.15                                          | 26.55%                                   |
| OTHER                   | Section 1                                                                                                                                                                                                                                                                                                                                                                                                                                                                                                                                                                                                                                                                                                                                                                                                                                                                                                                                                                                                                                                                                                                                                                                                                                                                                                                                                                                                                                                                                                                                                                                                                                                                                                                                                                                                                                                                                                                                                                                                                                                                                                                      | Maria Maria        | Plane Par     | a second     |                                          |              |                              | NIN THE R. S. S.                                                                                                                                                                                                                                                                                                                                                                                                                                                                                                                                                                                                                                                                                                                                                                                                                                                                                                                                                                                                                                                                                                                                                                                                                                                                                                                                                                                                                                                                                                                                                                                                                                                                                                                                                                                                                                                                   |             | Distantian and and and and and and and and and a |                                          |
| OTHER                   |                                                                                                                                                                                                                                                                                                                                                                                                                                                                                                                                                                                                                                                                                                                                                                                                                                                                                                                                                                                                                                                                                                                                                                                                                                                                                                                                                                                                                                                                                                                                                                                                                                                                                                                                                                                                                                                                                                                                                                                                                                                                                                                                | En constants       |               |              | State State                              | No. State    |                              | Chinese and                                                                                                                                                                                                                                                                                                                                                                                                                                                                                                                                                                                                                                                                                                                                                                                                                                                                                                                                                                                                                                                                                                                                                                                                                                                                                                                                                                                                                                                                                                                                                                                                                                                                                                                                                                                                                                                                        |             | PROFESSION STREET                                |                                          |
| OTHER                   |                                                                                                                                                                                                                                                                                                                                                                                                                                                                                                                                                                                                                                                                                                                                                                                                                                                                                                                                                                                                                                                                                                                                                                                                                                                                                                                                                                                                                                                                                                                                                                                                                                                                                                                                                                                                                                                                                                                                                                                                                                                                                                                                | COLUMN TANK COLUMN |               |              |                                          |              | a series and a series of the |                                                                                                                                                                                                                                                                                                                                                                                                                                                                                                                                                                                                                                                                                                                                                                                                                                                                                                                                                                                                                                                                                                                                                                                                                                                                                                                                                                                                                                                                                                                                                                                                                                                                                                                                                                                                                                                                                    |             |                                                  |                                          |
| OTHER                   | 10 C C C C C C C C C C C C C C C C C C C                                                                                                                                                                                                                                                                                                                                                                                                                                                                                                                                                                                                                                                                                                                                                                                                                                                                                                                                                                                                                                                                                                                                                                                                                                                                                                                                                                                                                                                                                                                                                                                                                                                                                                                                                                                                                                                                                                                                                                                                                                                                                       | dona di Cara       | Constant And  |              | Sugar Sales I                            |              | Process and the second       | A CONTRACTOR OF A                                                                                                                                                                                                                                                                                                                                                                                                                                                                                                                                                                                                                                                                                                                                                                                                                                                                                                                                                                                                                                                                                                                                                                                                                                                                                                                                                                                                                                                                                                                                                                                                                                                                                                                                                                                                                                                                  |             | Phillipping and the                              |                                          |
| OTHER                   | A CARLES AND                                                                                                                                                                                                                                                                                                                                                                                                                                                                                                                                                                                                                                                                                                                                                                                                                                                                                                                                                                                                                                                                                                                                                                                                                                                                                                                                                                                                                                                                                                                                                                                                                                                                                                                                                                                                                                                                                                                                                                                                                                                                               |                    |               |              | SCHESTER N                               | STARY DOLL   | and the second               | and the second second                                                                                                                                                                                                                                                                                                                                                                                                                                                                                                                                                                                                                                                                                                                                                                                                                                                                                                                                                                                                                                                                                                                                                                                                                                                                                                                                                                                                                                                                                                                                                                                                                                                                                                                                                                                                                                                              |             |                                                  |                                          |
| OTHER                   |                                                                                                                                                                                                                                                                                                                                                                                                                                                                                                                                                                                                                                                                                                                                                                                                                                                                                                                                                                                                                                                                                                                                                                                                                                                                                                                                                                                                                                                                                                                                                                                                                                                                                                                                                                                                                                                                                                                                                                                                                                                                                                                                |                    | a far a final |              | 1. 1. 1. 1. 1. 1. 1. 1. 1. 1. 1. 1. 1. 1 |              | Contraction of the           | and the second sec |             | Novel Restored                                   |                                          |
| PETTY CASH              | £20.00                                                                                                                                                                                                                                                                                                                                                                                                                                                                                                                                                                                                                                                                                                                                                                                                                                                                                                                                                                                                                                                                                                                                                                                                                                                                                                                                                                                                                                                                                                                                                                                                                                                                                                                                                                                                                                                                                                                                                                                                                                                                                                                         |                    |               | Second R.    |                                          |              |                              | £20.00                                                                                                                                                                                                                                                                                                                                                                                                                                                                                                                                                                                                                                                                                                                                                                                                                                                                                                                                                                                                                                                                                                                                                                                                                                                                                                                                                                                                                                                                                                                                                                                                                                                                                                                                                                                                                                                                             | 1.12%       | £20.00                                           | 1.12%                                    |
| Total Purchases         | £647.30                                                                                                                                                                                                                                                                                                                                                                                                                                                                                                                                                                                                                                                                                                                                                                                                                                                                                                                                                                                                                                                                                                                                                                                                                                                                                                                                                                                                                                                                                                                                                                                                                                                                                                                                                                                                                                                                                                                                                                                                                                                                                                                        | £246.85            | £120.85       |              | £674.10                                  | £100.79      |                              | £1,789.89                                                                                                                                                                                                                                                                                                                                                                                                                                                                                                                                                                                                                                                                                                                                                                                                                                                                                                                                                                                                                                                                                                                                                                                                                                                                                                                                                                                                                                                                                                                                                                                                                                                                                                                                                                                                                                                                          |             |                                                  | 12 M I I I I I I I I I I I I I I I I I I |
| Period to Date          | £647.30                                                                                                                                                                                                                                                                                                                                                                                                                                                                                                                                                                                                                                                                                                                                                                                                                                                                                                                                                                                                                                                                                                                                                                                                                                                                                                                                                                                                                                                                                                                                                                                                                                                                                                                                                                                                                                                                                                                                                                                                                                                                                                                        | £894.15            | £1,015.00     | £1,015.00    | £1,689.10                                | £1,789.89    | £1,789.89                    | £1,789.89                                                                                                                                                                                                                                                                                                                                                                                                                                                                                                                                                                                                                                                                                                                                                                                                                                                                                                                                                                                                                                                                                                                                                                                                                                                                                                                                                                                                                                                                                                                                                                                                                                                                                                                                                                                                                                                                          |             | £1,789.89                                        |                                          |
| REVENUE EX VAT          |                                                                                                                                                                                                                                                                                                                                                                                                                                                                                                                                                                                                                                                                                                                                                                                                                                                                                                                                                                                                                                                                                                                                                                                                                                                                                                                                                                                                                                                                                                                                                                                                                                                                                                                                                                                                                                                                                                                                                                                                                                                                                                                                |                    |               |              |                                          |              |                              |                                                                                                                                                                                                                                                                                                                                                                                                                                                                                                                                                                                                                                                                                                                                                                                                                                                                                                                                                                                                                                                                                                                                                                                                                                                                                                                                                                                                                                                                                                                                                                                                                                                                                                                                                                                                                                                                                    |             |                                                  |                                          |
| BAR                     | £550.38                                                                                                                                                                                                                                                                                                                                                                                                                                                                                                                                                                                                                                                                                                                                                                                                                                                                                                                                                                                                                                                                                                                                                                                                                                                                                                                                                                                                                                                                                                                                                                                                                                                                                                                                                                                                                                                                                                                                                                                                                                                                                                                        | £318.87            | £490.42       | £462.42      | £667.30                                  | £938.90      | £301.20                      | £3,729.49                                                                                                                                                                                                                                                                                                                                                                                                                                                                                                                                                                                                                                                                                                                                                                                                                                                                                                                                                                                                                                                                                                                                                                                                                                                                                                                                                                                                                                                                                                                                                                                                                                                                                                                                                                                                                                                                          | 75%         |                                                  |                                          |
| RESTAURANT              | £121.34                                                                                                                                                                                                                                                                                                                                                                                                                                                                                                                                                                                                                                                                                                                                                                                                                                                                                                                                                                                                                                                                                                                                                                                                                                                                                                                                                                                                                                                                                                                                                                                                                                                                                                                                                                                                                                                                                                                                                                                                                                                                                                                        | £214.35            | £172.49       | £224.65      | £202.40                                  | £201.30      | £111.10                      | £1,247.63                                                                                                                                                                                                                                                                                                                                                                                                                                                                                                                                                                                                                                                                                                                                                                                                                                                                                                                                                                                                                                                                                                                                                                                                                                                                                                                                                                                                                                                                                                                                                                                                                                                                                                                                                                                                                                                                          | 25%         |                                                  |                                          |
| Revenue Total           | £671.72                                                                                                                                                                                                                                                                                                                                                                                                                                                                                                                                                                                                                                                                                                                                                                                                                                                                                                                                                                                                                                                                                                                                                                                                                                                                                                                                                                                                                                                                                                                                                                                                                                                                                                                                                                                                                                                                                                                                                                                                                                                                                                                        | £533.22            | £662.91       | £687.07      | £869.70                                  | £1,140.20    | £412.30                      | £4,977.12                                                                                                                                                                                                                                                                                                                                                                                                                                                                                                                                                                                                                                                                                                                                                                                                                                                                                                                                                                                                                                                                                                                                                                                                                                                                                                                                                                                                                                                                                                                                                                                                                                                                                                                                                                                                                                                                          |             |                                                  |                                          |
| Period to Date          | £671.72                                                                                                                                                                                                                                                                                                                                                                                                                                                                                                                                                                                                                                                                                                                                                                                                                                                                                                                                                                                                                                                                                                                                                                                                                                                                                                                                                                                                                                                                                                                                                                                                                                                                                                                                                                                                                                                                                                                                                                                                                                                                                                                        | £1,204.94          | £1,867.85     | £2,554.92    | £3,424.62                                | £4,564.82    | £4,977.12                    | £4,977.12                                                                                                                                                                                                                                                                                                                                                                                                                                                                                                                                                                                                                                                                                                                                                                                                                                                                                                                                                                                                                                                                                                                                                                                                                                                                                                                                                                                                                                                                                                                                                                                                                                                                                                                                                                                                                                                                          |             |                                                  |                                          |
| Beverage Cost % Daily   | 96.4%                                                                                                                                                                                                                                                                                                                                                                                                                                                                                                                                                                                                                                                                                                                                                                                                                                                                                                                                                                                                                                                                                                                                                                                                                                                                                                                                                                                                                                                                                                                                                                                                                                                                                                                                                                                                                                                                                                                                                                                                                                                                                                                          | 46.3%              | 18.2%         |              | 77.5%                                    | 8.8%         |                              |                                                                                                                                                                                                                                                                                                                                                                                                                                                                                                                                                                                                                                                                                                                                                                                                                                                                                                                                                                                                                                                                                                                                                                                                                                                                                                                                                                                                                                                                                                                                                                                                                                                                                                                                                                                                                                                                                    |             |                                                  |                                          |
| Beverage Cost % to Date | 96.4%                                                                                                                                                                                                                                                                                                                                                                                                                                                                                                                                                                                                                                                                                                                                                                                                                                                                                                                                                                                                                                                                                                                                                                                                                                                                                                                                                                                                                                                                                                                                                                                                                                                                                                                                                                                                                                                                                                                                                                                                                                                                                                                          | 74.2%              | 54.3%         | 39.7%        | 49.3%                                    | 39.2%        | 36.0%                        | 36.0%                                                                                                                                                                                                                                                                                                                                                                                                                                                                                                                                                                                                                                                                                                                                                                                                                                                                                                                                                                                                                                                                                                                                                                                                                                                                                                                                                                                                                                                                                                                                                                                                                                                                                                                                                                                                                                                                              |             |                                                  |                                          |